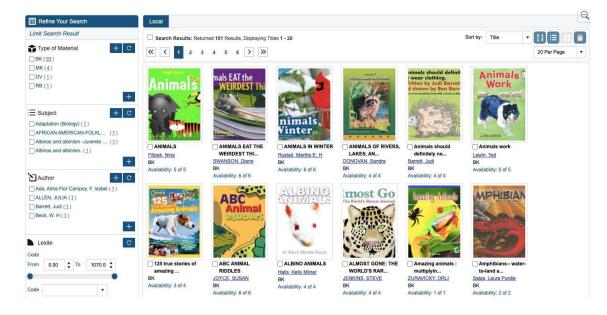

This is the **Advanced Search** page which allows for more in-depth searching.

Here is a simple search on animals, with the details hidden for easier viewing of book covers.

Here are the options when you hover over title covers.