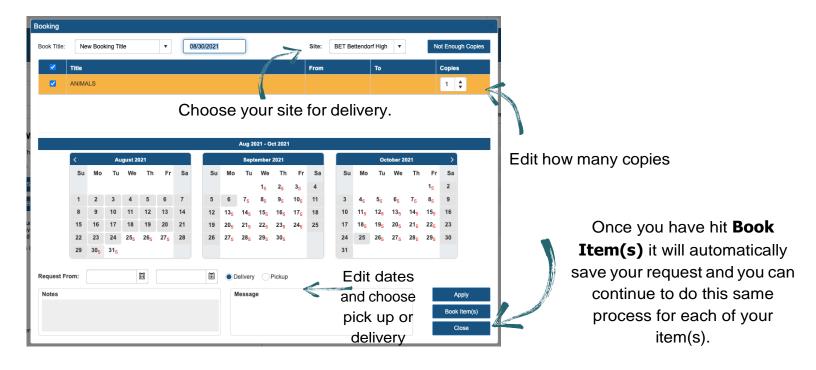

When selecting an item, it will show the full record, and provide a list showing how many copies are available for check out. You may add items to your favorites for future reference.

When ready to book an item, click **BOOK ITEM**, and this next page will appear. From this page, confirm the site for delivery, edit the number of copies desired, and select delivery dates. If the date selected is not on your route, it will be moved to the next delivery date. You may also extend the due date if you need an item longer.