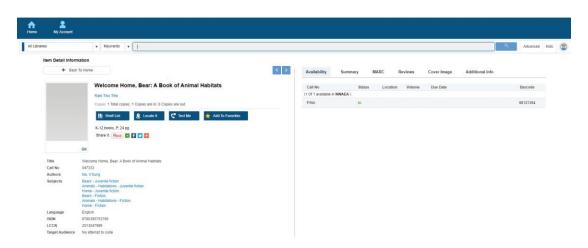

When selecting an item, it will show the full record, and provide a list showing how many copies are available for check out. You may add items to your favorites for future reference.

When ready to book an item, click **BOOK ITEM**, and this next page will appear. From this page, confirm the site for delivery, edit the number of copies desired, and select delivery dates. If the date selected is not on your route, it will be moved to the next delivery date. You may also extend the due date if you need an item longer.