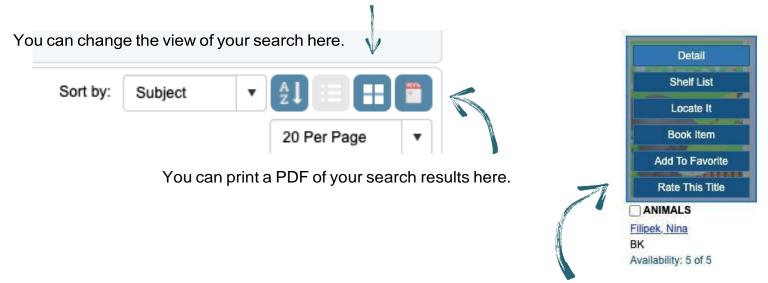

This is the **Advanced Search** page which allows for more in-depth searching.

Here is a simple search on animals, with the details hidden for easier viewing of book covers.

Here are the options when you hover over title covers.